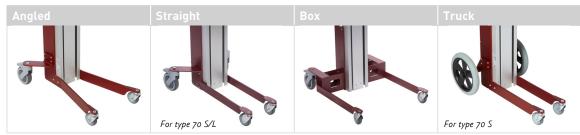

#### LEG TYPES

#### WHEELS

Angled, Straight, Box: Front wheels, swivel Ø75 mm Rear wheels, swivel Ø125 mm with brakes

Truck: Front wheels, swivel Ø75 mm Rear wheels, fixed Ø300 mm

ASP bvba Baanakkerweg 3 B-3060 Bertem +32 (0)16 36 12 24 info@asp-online.be www.asp-online.be