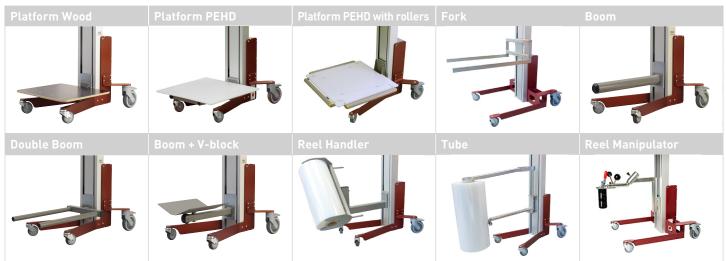

To meet individual requirements, the Impact 70 gives the opportunity to combine 4 different leg types with 3 mast heights and more than 15 different tools.

#### TOOLS

| Туре | Capacity | Lifting height | Mast height | Speed  | Batteries    | Weight |
|------|----------|----------------|-------------|--------|--------------|--------|
|      | kg       | mm             | mm          | mm/sec | Voltage / AH | kg     |
| 70 S | 70       | 985            | 1225        | 125    | 24/7,2       | 27     |
| 70 L | 70       | 1285           | 1517        | 125    | 24/7,2       | 28     |
| 70 M | 70       | 1685           | 1917        | 125    | 24/7,2       | 30     |